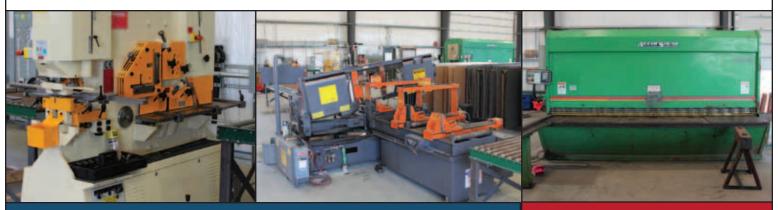

### **FABRICATION/MACHINERY**

Plate Shear – 1/2"x12' Cap DoAll Band Saw – 14"x22" Abrasive Cut-Off Saw – 16"/20" Iron Workers – 110 ton Pipe Threader – 2" & 4" Cap Drill Presses Minor Welding – Inquire